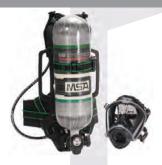

# **G1 Industrial SCBA Respirator**

| Part # | Day    | Week   | Month   |
|--------|--------|--------|---------|
| R-SCBA | 110.00 | 505.00 | 1835.00 |