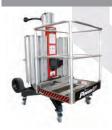

## 20' PowerLift

| Part #    | Day   |
|-----------|-------|
| R-REECH20 | 190.0 |

00

Week 650.00 Month 3130.00