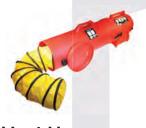

#### **Axial Fan**

| Part #   |  |
|----------|--|
| R-CSVENT |  |

Day 40.00 Week

Month

650.00 180.00

#### **Vent Hose**

| Part #    |    |
|-----------|----|
| R-VENTHOS | ŝΕ |

Day 15.00 Week 70.00

**Month** 

250.00