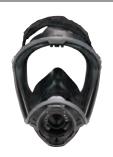

# **G1 Spare Facepiece**

| Part #  | Day   | Week  | Month  |
|---------|-------|-------|--------|
| R-MASKS | 15.00 | 65.00 | 235.00 |
| R-MASKM | 15.00 | 65.00 | 235.00 |
| R-MASKL | 15.00 | 65.00 | 235.00 |
|         |       |       |        |